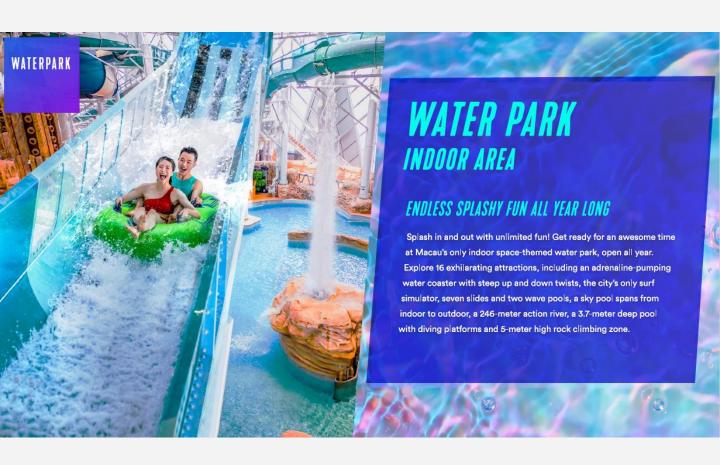

In addition to the existing outdoor water park, the indoor one also features the first-ever indoor surfing simulator in Macau that requires a certain level of skill to control one's position and balance on the wave; Macau's only indoor-outdoor Oblivion Pool offers marveling view through the guests a transparent bottom to enjoy a bird's eye view from approximately 25 meters above the ground as if floats in the sky, 2 indoor wave pools, a 246-meter action river and a 3.7meter-deep diving platform with a climbing wall. Whether seeking excitement, relaxation, or quality time with loved ones, Studio City Water Park offers something for everyone.

#### **FAST FACTS**

- Macau's all-new, all-weather, all-year-round water park that stretches from outdoor to indoor, with approximately 26,000 square meters
- 25 thrilling attractions including:
  - 13 state-of-the-art water slides, including Macau's first water coaster
  - Macau's first-ever indoor surfing simulator Space Surfer
  - A Golden Bucket which regularly tilts in both the outdoor and indoor park
  - 267-meter-long outdoor lazy river Riverscape and 246-meter-long indoor rapid river Starlight Rapids
  - 2 indoor wave pools The Martian Waves and Luna Ripples
  - An indoor-outdoor Oblivion Pool
  - 3.7-meter-deep pool Rockwall Fall with 5-meter climbing wall and 2 jump dive platforms
  - 633-square-meter outdoor pool with 2 outdoor Jacuzzi