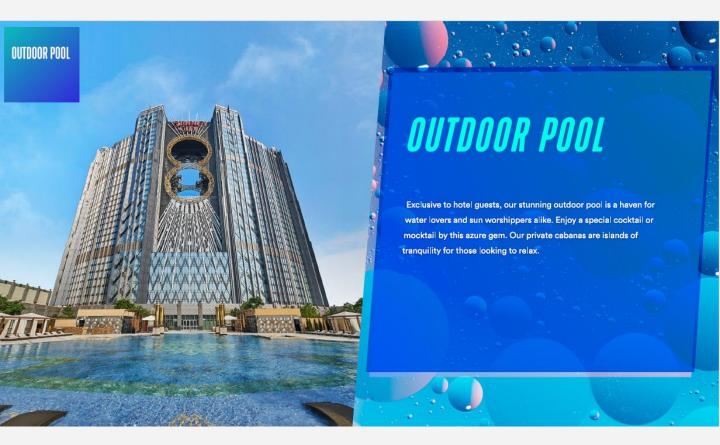

#### **FAST FACTS**

- Macau's all-new, all-weather, all-year-round water park that stretches from outdoor to indoor, with approximately 26,000 square meters
- 25 thrilling attractions including:
  - 13 state-of-the-art water slides, including Macau's first water coaster
  - Macau's first-ever indoor surfing simulator Space Surfer
  - A Golden Bucket which regularly tilts in both the outdoor and indoor park
  - 267-meter-long outdoor lazy river Riverscape and 246-meter-long indoor rapid river Starlight Rapids
  - 2 indoor wave pools The Martian Waves and Luna Ripples
  - An indoor-outdoor Oblivion Pool
  - 3.7-meter-deep pool Rockwall Fall with 5-meter climbing wall and 2 jump dive platforms
  - 633-square-meter outdoor pool with 2 outdoor Jacuzzi