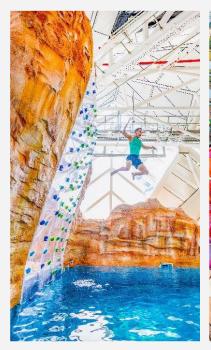

In addition to the existing outdoor water park, the indoor one also features the first-ever indoor surfing simulator in Macau that requires a certain level of skill to control one's position and balance on the wave; Macau's only indoor-outdoor Oblivion Pool offers marveling view through the guests a transparent bottom to enjoy a bird's eye view from approximately 25 meters above the ground as if floats in the sky, 2 indoor wave pools, a 246-meter action river and a 3.7meter-deep diving platform with a climbing wall. Whether seeking excitement, relaxation, or quality time with loved ones, Studio City Water Park offers something for everyone.

#### **FAST FACTS**

- Macau's all-new, all-weather, all-year-round water park that stretches from outdoor to indoor, with approximately 26,000 square meters
- 25 thrilling attractions including:
  - 13 state-of-the-art water slides, including Macau's first water coaster
  - Macau's first-ever indoor surfing simulator Space Surfer
  - A Golden Bucket which regularly tilts in both the outdoor and indoor park
  - 267-meter-long outdoor lazy river Riverscape and 246-meter-long indoor rapid river Starlight Rapids
  - 2 indoor wave pools The Martian Waves and Luna Ripples
  - An indoor-outdoor Oblivion Pool
  - 3.7-meter-deep pool Rockwall Fall with 5-meter climbing wall and 2 jump dive platforms
  - 633-square-meter outdoor pool with 2 outdoor Jacuzzi