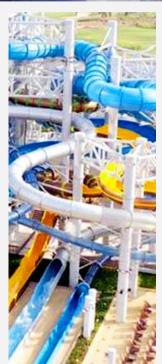

The indoor water park features 7 purposebuilt state-of-the-art water slides, including Macau's first water coaster, "Lightspeed Shuttle", which is equipped with specially designed nozzles to propel the raft and its occupants upward against the pull of the gravity leading the raft slides through a sequence of drops, uphill, turns and dark sections.

#### **FAST FACTS**

- Macau's all-new, all-weather, all-year-round water park that stretches from outdoor to indoor, with approximately 26,000 square meters
- 25 thrilling attractions including:
  - 13 state-of-the-art water slides, including Macau's first water coaster
  - Macau's first-ever indoor surfing simulator Space Surfer
  - A Golden Bucket which regularly tilts in both the outdoor and indoor park
  - 267-meter-long outdoor lazy river Riverscape and 246-meter-long indoor rapid river Starlight Rapids
  - 2 indoor wave pools The Martian Waves and Luna Ripples
  - An indoor-outdoor Oblivion Pool
  - 3.7-meter-deep pool Rockwall Fall with 5-meter climbing wall and 2 jump dive platforms
  - 633-square-meter outdoor pool with 2 outdoor Jacuzzi