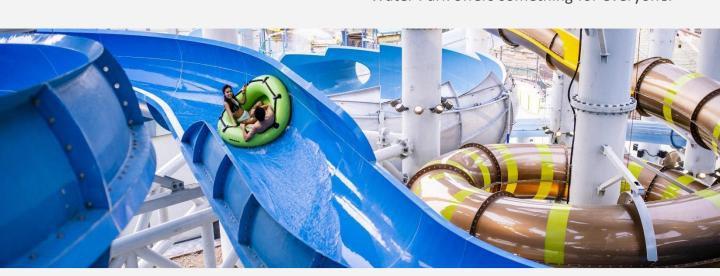

The indoor water park features 7 purposebuilt state-of-the-art water slides, including Macau's first water coaster, "Lightspeed Shuttle", which is equipped with specially designed nozzles to propel the raft and its occupants upward against the pull of the gravity leading the raft slides through a sequence of drops, uphill, turns and dark sections.

In addition to the existing outdoor water park, the indoor one also features the first-ever indoor surfing simulator in Macau that requires a certain level of skill to control one's position and balance on the wave; Macau's only indoor-outdoor Oblivion Pool offers marveling view through the guests a transparent bottom to enjoy a bird's eye view from approximately 25 meters above the ground as if floats in the sky, 2 indoor wave pools, a 246-meter action river and a 3.7meter-deep diving platform with a climbing wall. Whether seeking excitement, relaxation, or quality time with loved ones, Studio City Water Park offers something for everyone.