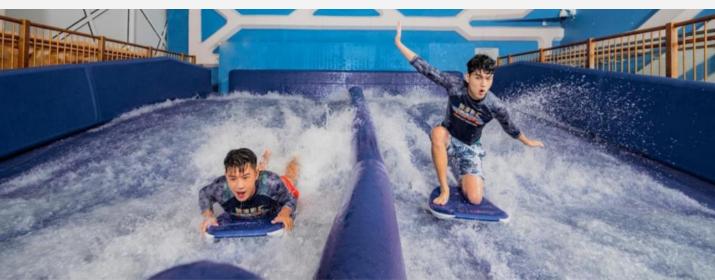

In addition to the existing outdoor water park, the indoor one also features the first-ever indoor surfing simulator in Macau that requires a certain level of skill to control one's position and balance on the wave; Macau's only indoor-outdoor Oblivion Pool offers marveling view through the guests a transparent bottom to enjoy a bird's eye view from approximately 25 meters above the ground as if floats in the sky, 2 indoor wave pools, a 246-meter action river and a 3.7meter-deep diving platform with a climbing wall. Whether seeking excitement, relaxation, or quality time with loved ones, Studio City Water Park offers something for everyone.