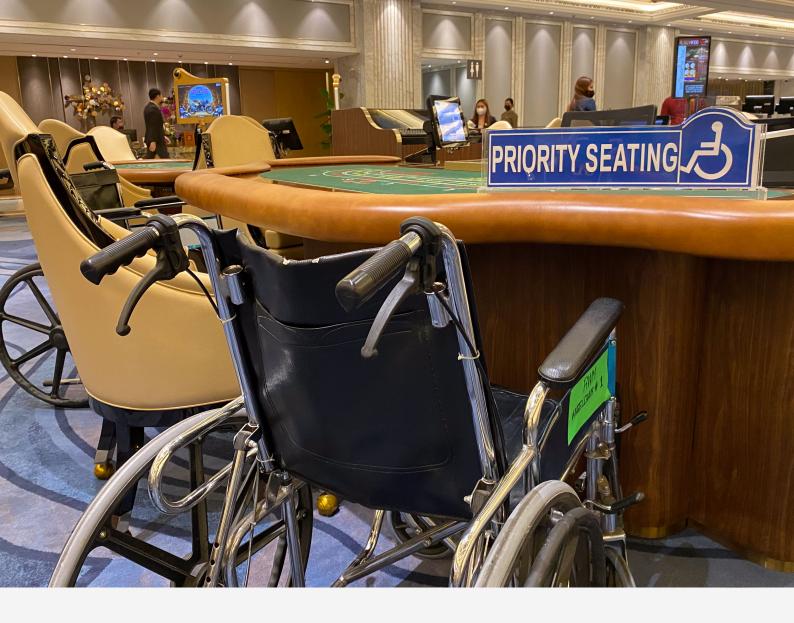

Having every player in mind, Newport World Resorts elevated the traditional baccarat table to cater to persons with disabilities. The first-of-its-kind table, in the country and the Asian region, is specifically designed for the comfort of players on wheelchairs. The customized tables, created in partnership with world-class gaming solutions supplier, SKS Gaming, features increased table height and wider spacing to accommodate standard wheelchair sizes. Presently, there are four custom tables, one on each gaming floor, throughout the entire property that operate 24 hours daily.

The accessible baccarat table idea came from Newport World Resorts' own Gaming Operations team, as they observed how PWD patrons often have to abandon their own wheelchairs in favor of the regular gaming chairs available on the casino floor. To improve upon the gaming experience of these patrons, the Gaming Operations team had to play their cards right to make their passion project a reality. It was all hands on deck, from creating the table prototype in 2018, to producing the model with SKS Gaming, and finally rolling out the custom tables on the gaming floor by 2019.