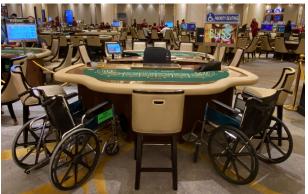

Having every player in mind, Newport World Resorts elevated the traditional baccarat table to cater to persons with disabilities. The first-of-its-kind table, in the country and the Asian region, is specifically designed for the comfort of players on wheelchairs. The customized tables, created in partnership with world-class gaming solutions supplier, SKS Gaming, features increased table height and wider spacing to accommodate standard wheelchair sizes. Presently, there are four custom tables, one on each gaming floor, throughout the entire property that operate 24 hours daily.

The accessible baccarat table idea came from Newport World Resorts' own Gaming Operations team, as they observed how PWD patrons often have to abandon their own wheelchairs in favor of the regular gaming chairs available on the casino floor. To improve upon the gaming experience of these patrons, the Gaming Operations team had to play their cards right to make their passion project a reality. It was all hands on deck, from creating the table prototype in 2018, to producing the model with SKS Gaming, and finally rolling out the custom tables on the gaming floor by 2019.