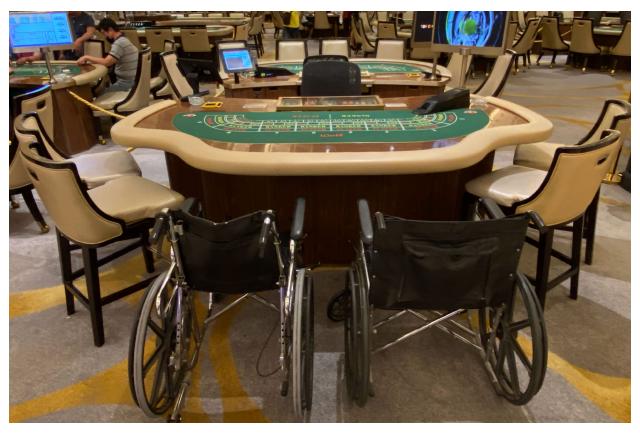

Having every player in mind, Newport World Resorts elevated the traditional baccarat table to cater to persons with disabilities. The first-of-its-kind table, in the country and the Asian region, is specifically designed for the comfort of players on wheelchairs. The customized tables, created in partnership with world-class gaming solutions supplier, SKS Gaming, features increased table height and wider spacing to accommodate standard wheelchair sizes. Presently, there are four custom tables, one on each gaming floor, throughout the entire property that operate 24 hours daily.

The accessible baccarat table idea came from Newport World Resorts' own Gaming Operations team, as they observed how PWD patrons often have to abandon their own wheelchairs in favor of the regular gaming chairs available on the casino floor. To improve upon the gaming experience of these patrons, the Gaming Operations team had to play their cards right to make their passion project a reality. It was all hands on deck, from creating the table prototype in 2018, to producing the model with SKS Gaming, and finally rolling out the custom tables on the gaming floor by 2019.