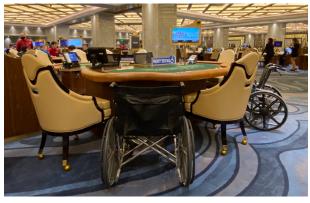

Having every player in mind, Newport World Resorts elevated the traditional baccarat table to cater to persons with disabilities. The first-of-its-kind table, in the country and the Asian region, is specifically designed for the comfort of players on wheelchairs. The customized tables, created in partnership with world-class gaming solutions supplier, SKS Gaming, features increased table height and wider spacing to accommodate standard wheelchair sizes. Presently, there are four custom tables, one on each gaming floor, throughout the entire property that operate 24 hours daily.

The accessible baccarat table idea came from Newport World Resorts' own Gaming Operations team, as they observed how PWD patrons often have to abandon their own wheelchairs in favor of the regular gaming chairs available on the casino floor. To improve upon the gaming experience of these patrons, the Gaming Operations team had to play their cards right to make their passion project a reality. It was all hands on deck, from creating the table prototype in 2018, to producing the model with SKS Gaming, and finally rolling out the custom tables on the gaming floor by 2019.