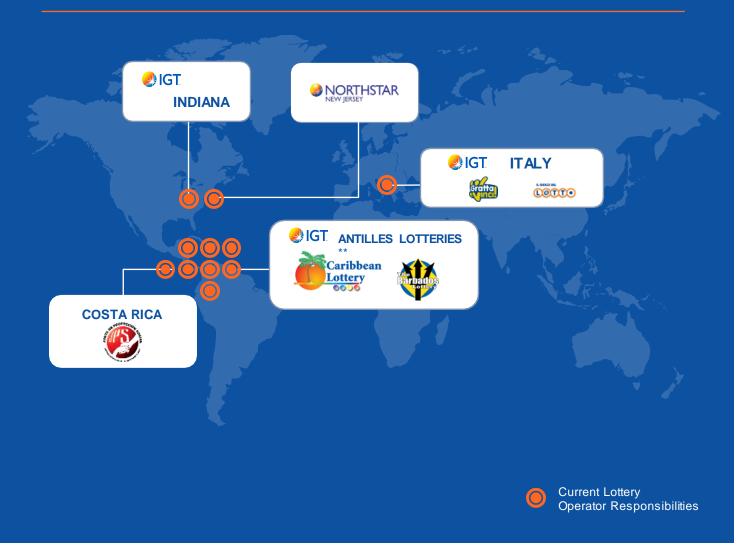

| 16              | Global eInstant customers                           |
|             | LOTTERY OPERATIONS                                                          | 1 <sup>st</sup> | Global end-to-end <b>100% Native Cloud Platform</b> |
| 5           | Operator / Private Manager Contracts                                        |                 |                                                     |
| <b>90+%</b> | Italy Market Share                                                          |                 |                                                     |



We are the Largest Lottery Operator Based on Total Combined Wagers\*

> Lottery Sales Under Management for 2022

> > \$30+ BILLION

#### IGT OPERATES LOTTERIES IN EUROPE, NORTH AMERICA, AND CARRIBEAN



### Maximizing Growth Opportunities with iLottery



| IGT STRATEGIC PILLAR                            | PRODUCTS AND TECHNOLOGY                                    | RECORD SALES GROWTH                   | GROWING RELATIONSHIPS             |
|-------------------------------------------------|------------------------------------------------------------|---------------------------------------|-----------------------------------|
|                                                 | S                                                          |                                       |                                   |
| Dedicated Business Unit<br>staffed with experts | Investing in iLottery technology<br>and player experiences | 58% Increase YoY<br>for our customers | 26 iLottery<br>customers