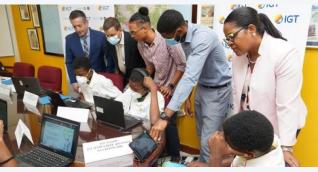

Organizations Supported through Employee-Driven Giving Programs

Joshua discovers the fun in coding and robotics with MGI Tutor Corey Edwards (on screen)

IGT ASA Centre Supervisor Shannizua James was always on hand to provide on-site support

# Coding is Fun!

In July, **IGT After School** Advantage (ASA) Program hosted "IGT Coding and Robotics Rock! Camp".

This year's theme "Youth Coding for a Sustainable Caribbean" was held at the St. Christopher Children's Home where 60 youth from Antigua, Barbados, Jamaica, St. Kitts & Nevis and Trinidad & Tobago applied their newly learned programming skills to address social and environmental concerns.