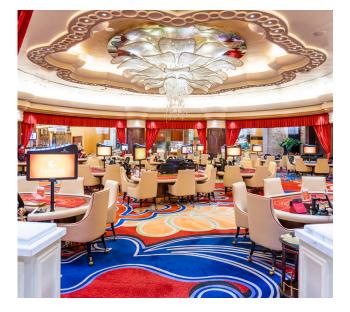

#### DEDICATION TO TOP-TIER CUSTOMERS

- Solaire Club is an entire floor dedicated to the Ruby and Diamond members of the Solaire Rewards Club
- Over 230 menu choices available and exclusive to top players so they won't miss any gaming action
- Unmatched service provided to VIPs including complimentary spa treatments
- The height of luxury in Room 1525, an exclusive gaming room with breathtaking Manila Bay views

#### DIAMOND LOUNGE

- Exclusive sanctuary for Diamond members, Solaire Rewards' highest membership tier
- Equipped with unique amenities, plush menu, and unparalleled service