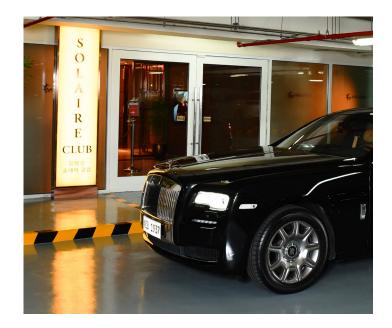

#### PRIVATE ACCESS

- Separate entrance for Ruby and
- Diamond members, ensuring utmost discretion
- Provides VIPs with a seamless and private experience