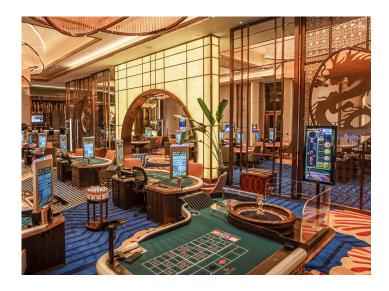

#### GAMING EXTRAVAGANZA

- Over 2,300 slot machines
- More than 400 gaming tables
- From novice to expert, every player can find their ideal game