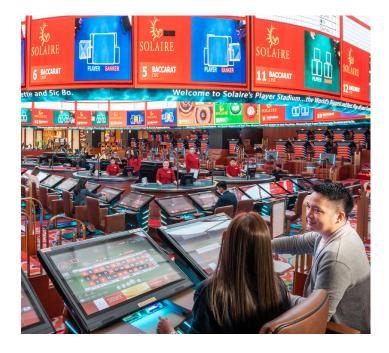

#### ETG GRANDEUR

- Expansive seating, able to seat over 200 guests playing the hottest ETGs all at once
- Features one of the largest curved LEDs in the world to give games the "wow" factor
- Puts Solaire at the pinnacle of gaming experiences