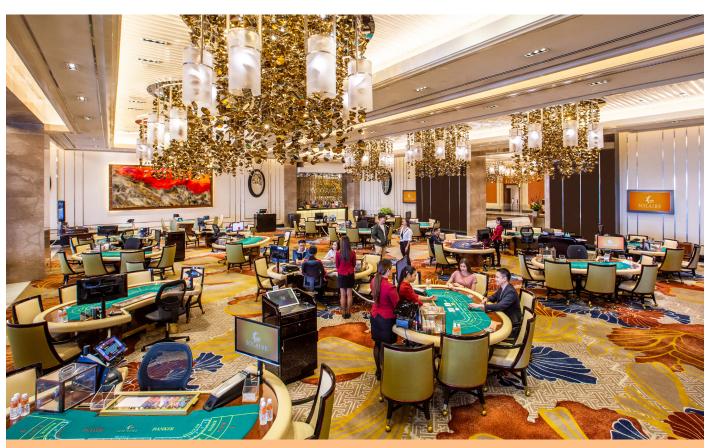

# BEST GAMING FLOOR

Solaire's gaming floor is not just a space — it's an experience. With its two-level, 30,200 sqm of premium gaming space, it stands out as a haven for both casual players and the elite.

### UNPRECEDENTED SPACE

- With 30,200 square meters of gaming floor space
- Spacious and meticulously designed for movement
- Easy for guests to find their preferred spot

#### GAMING EXTRAVAGANZA

- Over 2,300 slot machines
- More than 400 gaming tables
- From novice to expert, every player can find their ideal game