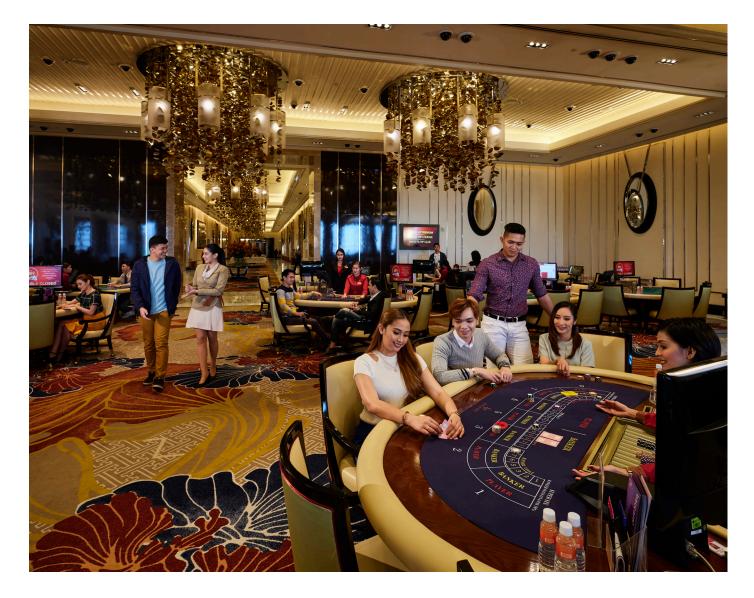

# BEST GAMING FLOOR

Solaire's gaming floor is not just a space — it's an experience. With its two-level, 30,200 sqm of premium gaming space, it stands out as a haven for both casual players and the elite.

With such expansive offerings, Solaire's gaming floor isn't merely about games – it's about crafting unforgettable experiences.