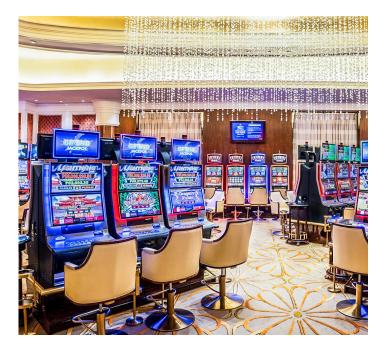

#### GAMING EXTRAVAGANZA

- Over 2,300 slot machines
- More than 400 gaming tables
- From novice to expert, every player can find their ideal game