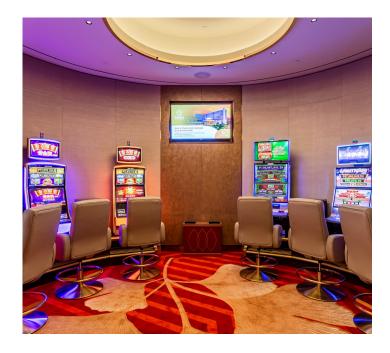

#### GAMING EXTRAVAGANZA

- Over 2,300 slot machines
- More than 400 gaming tables
- From novice to expert, every player can find their ideal game