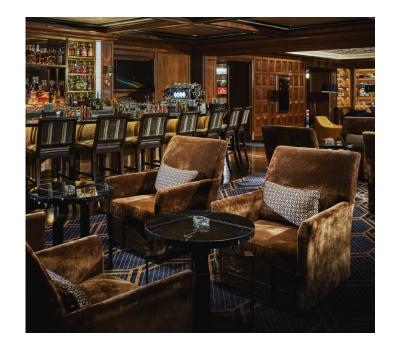

#### BACCARAT ROOM & BAR

- One of the top bars in the Philippines
- Boasts of an extensive collection of premium wines, spirits, and cigars
- Play in old world luxury with its one-of-a-kind combined casino and cigar bar concept